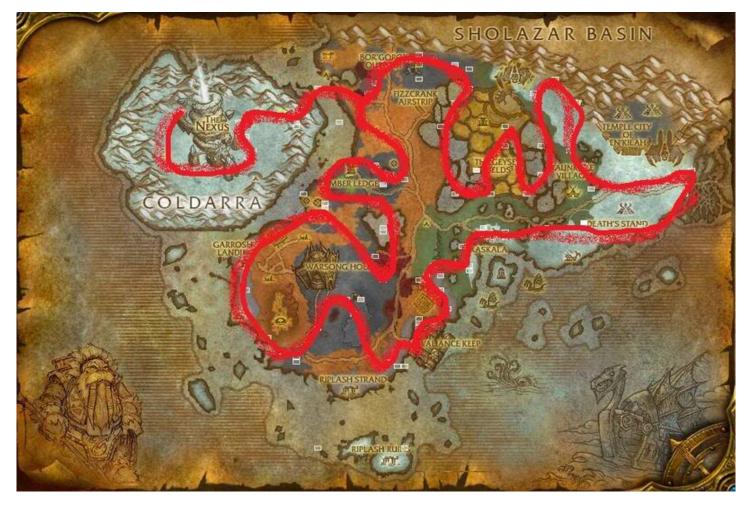

This guide is updated for patch 4.3. Below you will find a World of Warcraft Cobalt mining guide. You will notice that there is a Gryphon icon on some of the maps.

eHow; Hobbies, Games & Toys; Video, Computer & Internet Games; Online Games; How Get to the Howling Fjord and the Borean Tundra in World of Warcraft

A mining trainer is an NPC that offers miners the opportunity to train and learn recipes. Trainers in the first section can train any of the mining levels up to a.

Comment by Tehbantha The sprawling Borean Tundra lies at the far southwestern tip of Northrend, the icy continent also known as the roof of the world.